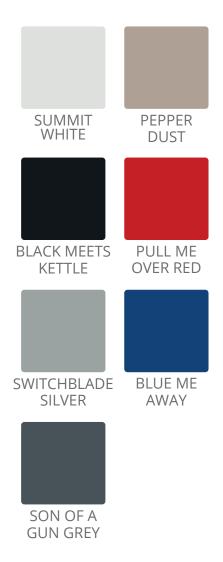

Sports Bar – Chrome Rear Sliding Window

Partial Leather Seat with Manual Adjustment

Standard, L, LS and LSE trims are available in these stunning colours.