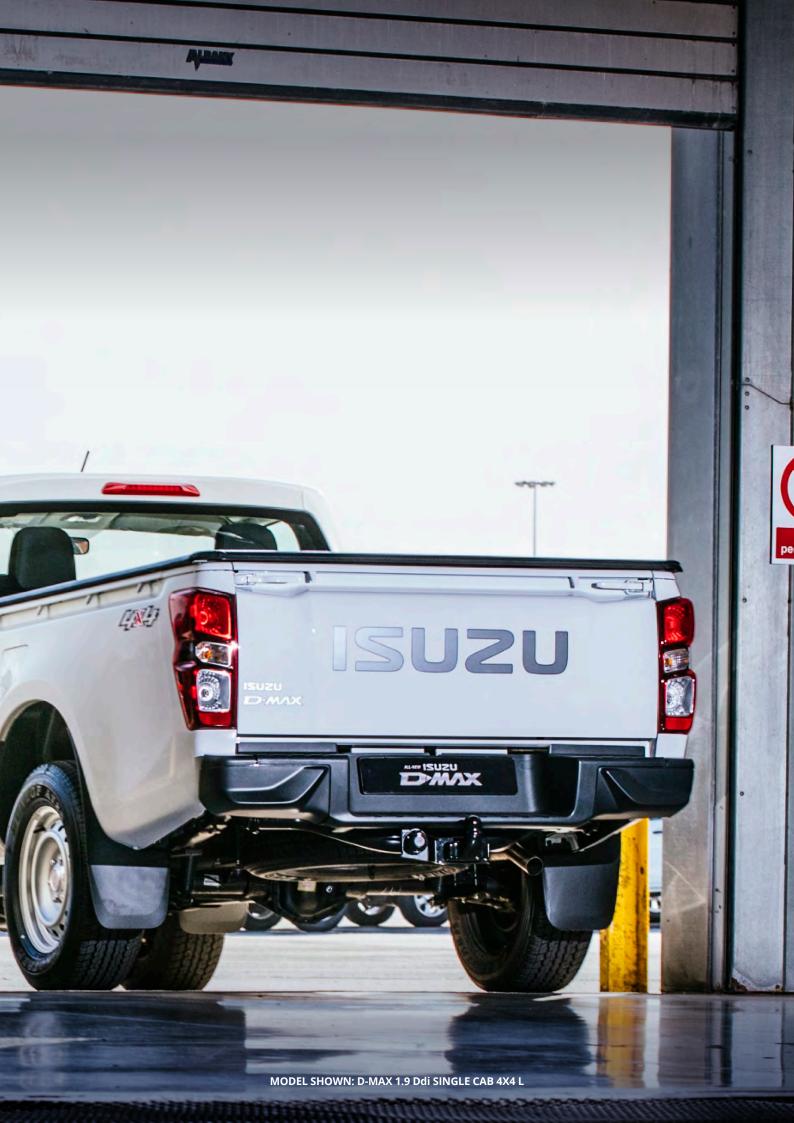

# **SINGLE CAB SPECIFICATIONS**

Introducing the All-New ISUZU D-MAX, our Boldest Pick-up yet.







# ISUZU D-MAX SINGLE CAB SPECIFICATIONS

| MODELS                                    | D-MAX 1.9 Ddi       | D-MAX 1.9 Ddi<br>L  | D-MAX 1.9 Ddi<br>L A/T | D-MAX 1.9 Ddi<br>L 4X4 | D-MAX 1.9 Ddi<br>L 4X4 | D-MAX 1.9 Ddi<br>L 4X4 A/T |
|-------------------------------------------|---------------------|---------------------|------------------------|------------------------|------------------------|----------------------------|
| ENGINE                                    | •                   | •                   |                        | •                      |                        | •                          |
| Engine Code                               | RZ4E-MID            | RZ4E-MID            | RZ4E-MID               | RZ4E-MID               | RZ4E-MID               | RZ4E-MID